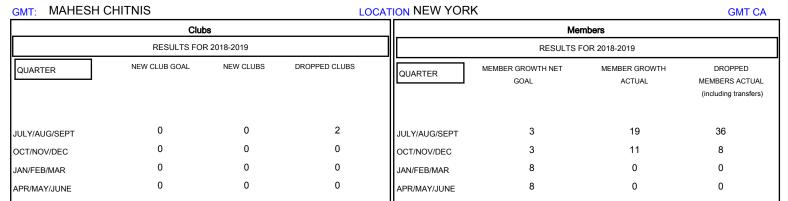

## District 20 R1

Results as of: 11/30/2018

| DROPPED CLUBS: 2  DROPPED MEMBERS |    | 13 CLUBS OF 37 ADDED 1 OR MORE<br>NEW MEMBERS | GENDER DISTRIBUTION  MALE 594 (62.92%)  FEMALE 350 (37.08%)  Women Percentage Fiscal Year Goal: 50% |     |
|-----------------------------------|----|-----------------------------------------------|-----------------------------------------------------------------------------------------------------|-----|
| DECEASED                          | 2  | CLICK HERE FOR CUMULATIVE MEMBERSHIP DATA     | TOTAL FAMILY UNIT MEMBERS                                                                           | 168 |
| CLUB CANCELLED                    | 9  |                                               | FAMILY MEMBERS PAYING HALF                                                                          | 86  |
| OTHER                             | 33 |                                               | DUES                                                                                                | 00  |
| TOTAL                             | 44 |                                               |                                                                                                     |     |