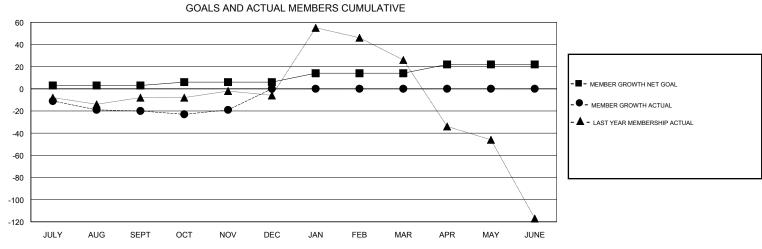

## District 20 R1

Results as of: 11/30/2018

| DROPPED CLUBS: 2  DROPPED MEMBERS |    | 13 CLUBS OF 37 ADDED 1 OR MORE<br>NEW MEMBERS | GENDER DISTRIBUTION  MALE 594 (62.92%)  FEMALE 350 (37.08%)  Women Percentage Fiscal Year Goal: 50% |     |
|-----------------------------------|----|-----------------------------------------------|-----------------------------------------------------------------------------------------------------|-----|
| DECEASED                          | 2  | CLICK HERE FOR CUMULATIVE MEMBERSHIP DATA     | TOTAL FAMILY UNIT MEMBERS                                                                           | 168 |
| CLUB CANCELLED                    | 9  |                                               | FAMILY MEMBERS PAYING HALF                                                                          | 86  |
| OTHER                             | 33 |                                               | DUES                                                                                                | 00  |
| TOTAL                             | 44 |                                               |                                                                                                     |     |